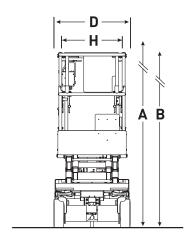

## SJIII 3215/19 ELECTRIC SCISSOR LIFTS

| Dimensions                            | SJIII 3215  | SJIII 3219  |
|---------------------------------------|-------------|-------------|
| A Work Height                         | 6.57 m      | 7.79 m      |
| B Raised Platform Height              | 4.57 m      | 5.79 m      |
| C Lowered Platform Height             | 0.88 m      | 0.99 m      |
| D Overall Width                       | 0.81 m      | 0.81 m      |
| E Overall Length                      | 1.78 m      | 1.78 m      |
| F Stowed Height (Rails Up)            | 1.98 m      | 2.10 m      |
| G Stowed Height (Rails Down)          | 1.63 m      | 1.75 m      |
| H Platform Width (Inside Dimension)   | 0.66 m      | 0.66 m      |
| Platform Length (Inside Dimension)    | 1.63 m      | 1.63 m      |
| Specifications                        | SJIII 3215  | SJIII 3219  |
| Extension Deck (Roll Out)             | 0.91 m      | 0.91 m      |
| Ground Clearance (Stowed)             | 6.03 cm     | 6.03 cm     |
| Ground Clearance (Raised)             | 1.78 cm     | 1.78 cm     |
| Wheelbase                             | 1.40 m      | 1.40 m      |
| Weight                                | 1,120 kg    | 1,312 kg    |
| Gradeability                          | 30%         | 25%         |
| Turning Radius (Inside)               | 0           | 0           |
| Turning Radius (Outside)              | 1.68 m      | 1.68 m      |
| Lift Time (With Rated Load)           | 23 sec      | 25 sec      |
| Lower time (With Rated Load)          | 24 sec      | 29 sec      |
| Drive Speed (Stowed)                  | 3.1 km/h    | 3.1 km/h    |
| Drive Speed (Raised)                  | 1.1 km/h    | 1.1 km/h    |
| Maximum Drive Height                  | Full Height | Full Height |
| Capacity (Overall)                    | 227 kg      | 227 kg      |
| Distributed Capacity (Main Platform)  | 114 kg      | 114 kg      |
| Distributed Capacity (Extension Deck) | 113 kg      | 113 kg      |
| Local Floor Load (With Rated Load)    | 742 kPa     | 782 kPa     |
| Overall Floor Load (With Rated Load)  | 9 kPa       | 11 kPa      |
| Maximum # of Persons (indoor/outdoor) | 2/1         | 2/1         |
| Tyre Type                             | Solid, N/M  | Solid, N/M  |
| Tyre Size                             | 12 x 4 x 8  | 12 x 4 x 8  |