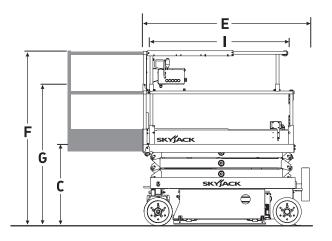

## SJIII 3215/19 ELECTRIC SCISSOR LIFTS

| Dimensions                            | SJIII 3215  | SJIII 3219  |
|---------------------------------------|-------------|-------------|
| A Work Height                         | 6.57 m      | 7.79 m      |
| B Raised Platform Height              | 4.57 m      | 5.79 m      |
| C Lowered Platform Height             | 0.88 m      | 0.99 m      |
| D Overall Width                       | 0.81 m      | 0.81 m      |
| E Overall Length                      | 1.78 m      | 1.78 m      |
| F Stowed Height (Rails Up)            | 1.98 m      | 2.10 m      |
| G Stowed Height (Rails Down)          | 1.63 m      | 1.75 m      |
| H Platform Width (Inside Dimension)   | 0.66 m      | 0.66 m      |
| Platform Length (Inside Dimension)    | 1.63 m      | 1.63 m      |
| Specifications                        | SJIII 3215  | SJIII 3219  |
| Extension Deck (Roll Out)             | 0.91 m      | 0.91 m      |
| Ground Clearance (Stowed)             | 6.03 cm     | 6.03 cm     |
| Ground Clearance (Raised)             | 1.78 cm     | 1.78 cm     |
| Wheelbase                             | 1.40 m      | 1.40 m      |
| Weight                                | 1,120 kg    | 1,312 kg    |
| Gradeability                          | 30%         | 25%         |
| Turning Radius (Inside)               | 0           | 0           |
| Turning Radius (Outside)              | 1.68 m      | 1.68 m      |
| Lift Time (With Rated Load)           | 23 sec      | 25 sec      |
| Lower time (With Rated Load)          | 24 sec      | 29 sec      |
| Drive Speed (Stowed)                  | 3.1 km/h    | 3.1 km/h    |
| Drive Speed (Raised)                  | 1.1 km/h    | 1.1 km/h    |
| Maximum Drive Height                  | Full Height | Full Height |
| Capacity (Overall)                    | 227 kg      | 227 kg      |
| Distributed Capacity (Main Platform)  | 114 kg      | 114 kg      |
| Distributed Capacity (Extension Deck) | 113 kg      | 113 kg      |
| Local Floor Load (With Rated Load)    | 742 kPa     | 782 kPa     |
| Overall Floor Load (With Rated Load)  | 9 kPa       | 11 kPa      |
| Maximum # of Persons (indoor/outdoor) | 2/1         | 2/1         |
| Tyre Type                             | Solid, N/M  | Solid, N/M  |
| Tyre Size                             | 12 x 4 x 8  | 12 x 4 x 8  |