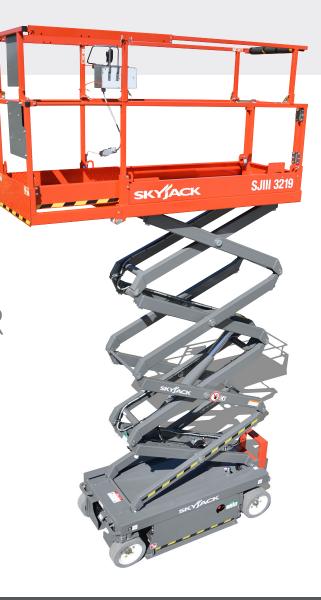

# SJIII 3215/19 ELECTRIC SCISSOR LIFTS

#### STANDARD FEATURES

- Drivable at full height with roll out deck fully extended
- Variable speed, front two wheel hydraulic drive
- 90° Steering (zero inside turning radius)
- Dual holding brakes
- Proportional controls for drive & lift functions
- 0.91 m Roll out extension deck
- 24V DC Power source
- Low voltage battery protection
- Relay-based control system
- SKYCODED™ Colour coded and numbered wiring system
- 30% Gradeability
- Solid rubber, non-marking tyres
- Pothole protection system
- Wiring for AC outlet on platform
- Tilt alarm with drive & lift cut-out
- Overload sensing system
- Lowering warning system
- Operator horn
- Half height spring hinged gate
- Hinged railing system
- Lanyard attachment points
- Forklift pockets and tie down/lift lugs